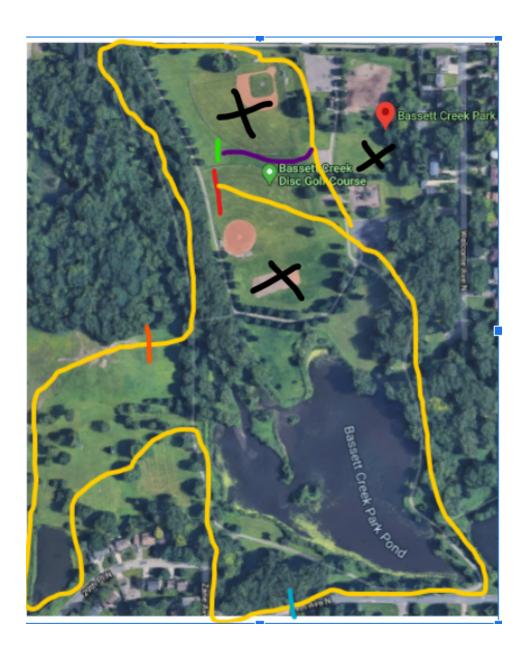

**Team Camps:** Camps should be located where the black "x"s are on the attached course map.

## The Course:

It is a 2 loop course. Each loop is approximately 1.5 miles.

# Course map key:

Red=Start

Yellow =first loop and 2nd loop

Purple line=end of 2nd loop

Orange = 1 mile

Light blue = 2 mile

Green= Finish

Black X= Team Camp location options